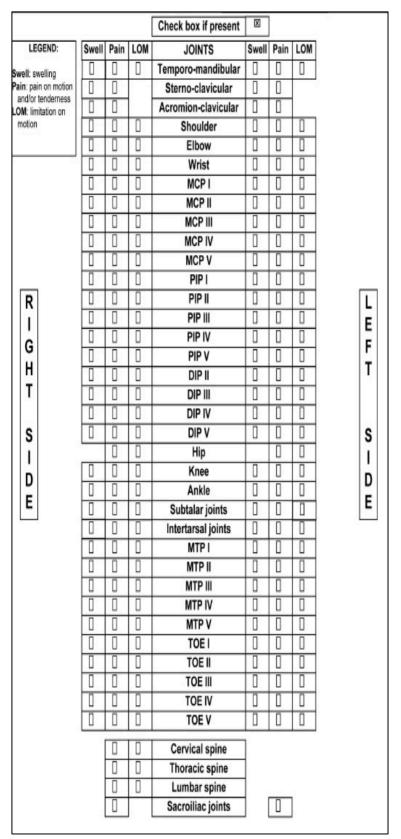

|                      |  |  |  |  |  |
|                                                            |                      |  |  |  |  |  |
| Allergies                                                  |                      |  |  |  |  |  |
| Mileigles                                                  |                      |  |  |  |  |  |

| General Examination     |
|-------------------------|
| Body Surface Area       |
| Eyes                    |
| Ear Nose Throat         |
| Cardiovascular          |
| Respiratory             |
| Abdomen                 |
| Skin rashes             |
| Nails                   |
| Capillaroscopy          |
| Central Nervous system  |
| Enthesitis / Dactylitis |
| Muscle bulk             |
| Other                   |
|                         |



| Pat | ien        | t/P | are | nt V                                                    | ΆS  |          |      |          |      |          |
|-----|------------|-----|-----|---------------------------------------------------------|-----|----------|------|----------|------|----------|
| -   | +          | +   | +   | +                                                       | +   | +        | +    | +        | +    | -        |
| 0   | 1          | 2   | 3   | 4                                                       | 5   | 6        | 7    | 8        | 9    | 10       |
| 6   | 2          | (=  | -   | (===                                                    | \ / |          | \ /  |          |      | 44       |
| ( ? | <u>s</u> ) | ( & | ?)  | $\left(\begin{array}{c} - \\ - \\ 0 \end{arra